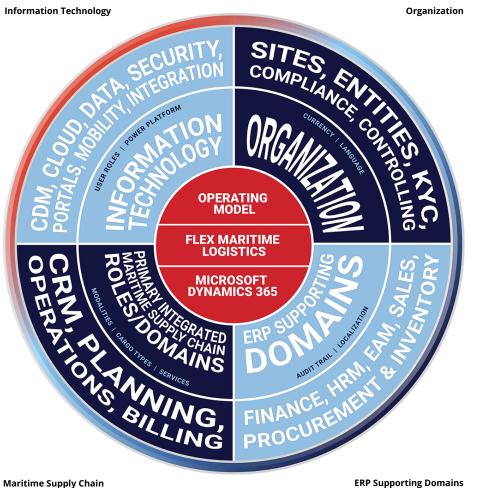

## **ULTIMATE CONTROL**

Data driven, predictable, and able to move quickly.

Being able to act and plan predictably in a sector that is very complex. That is our promise to companies working in maritime logistics. With our solution, we strive to make your work processes as efficient as possible, with registration at the source as the starting point. Whether it's implementing business rules at the organizational level or reporting from one reliable system. With our all-in-one solution based on Microsoft Dynamics 365 you have complete control over your business operations.

Ultimate control applies to several aspects of your organization: